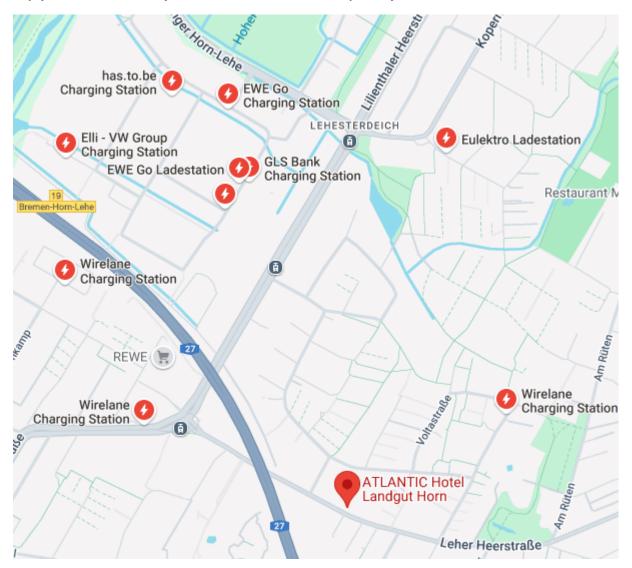

## Travelling sustainably: e-charging stations around the ATLANTIC Hotel Landgut Horn

For our guests travelling by electric vehicle, the area around the hotel offers numerous charging stations so that you can enjoy a carefree and sustainable stay. In the immediate vicinity of the hotel you will find various charging points that allow you to charge your vehicle quickly and conveniently.

The nearest charging stations include

- Wirelane charging stations along the nearby main roads, which are easily accessible around the clock.
- EWE Go and GLS Bank charging stations within walking distance, perfect for an uncomplicated charging option.
- Eulektro and Elli VW Group charging stations for even more flexibility and short distances.

Use your stay to charge your vehicle during your break and enjoy the certainty that the necessary infrastructure for electromobility is available directly on site. The attached picture gives you an overview of the various charging stations in the immediate vicinity of our hotel.